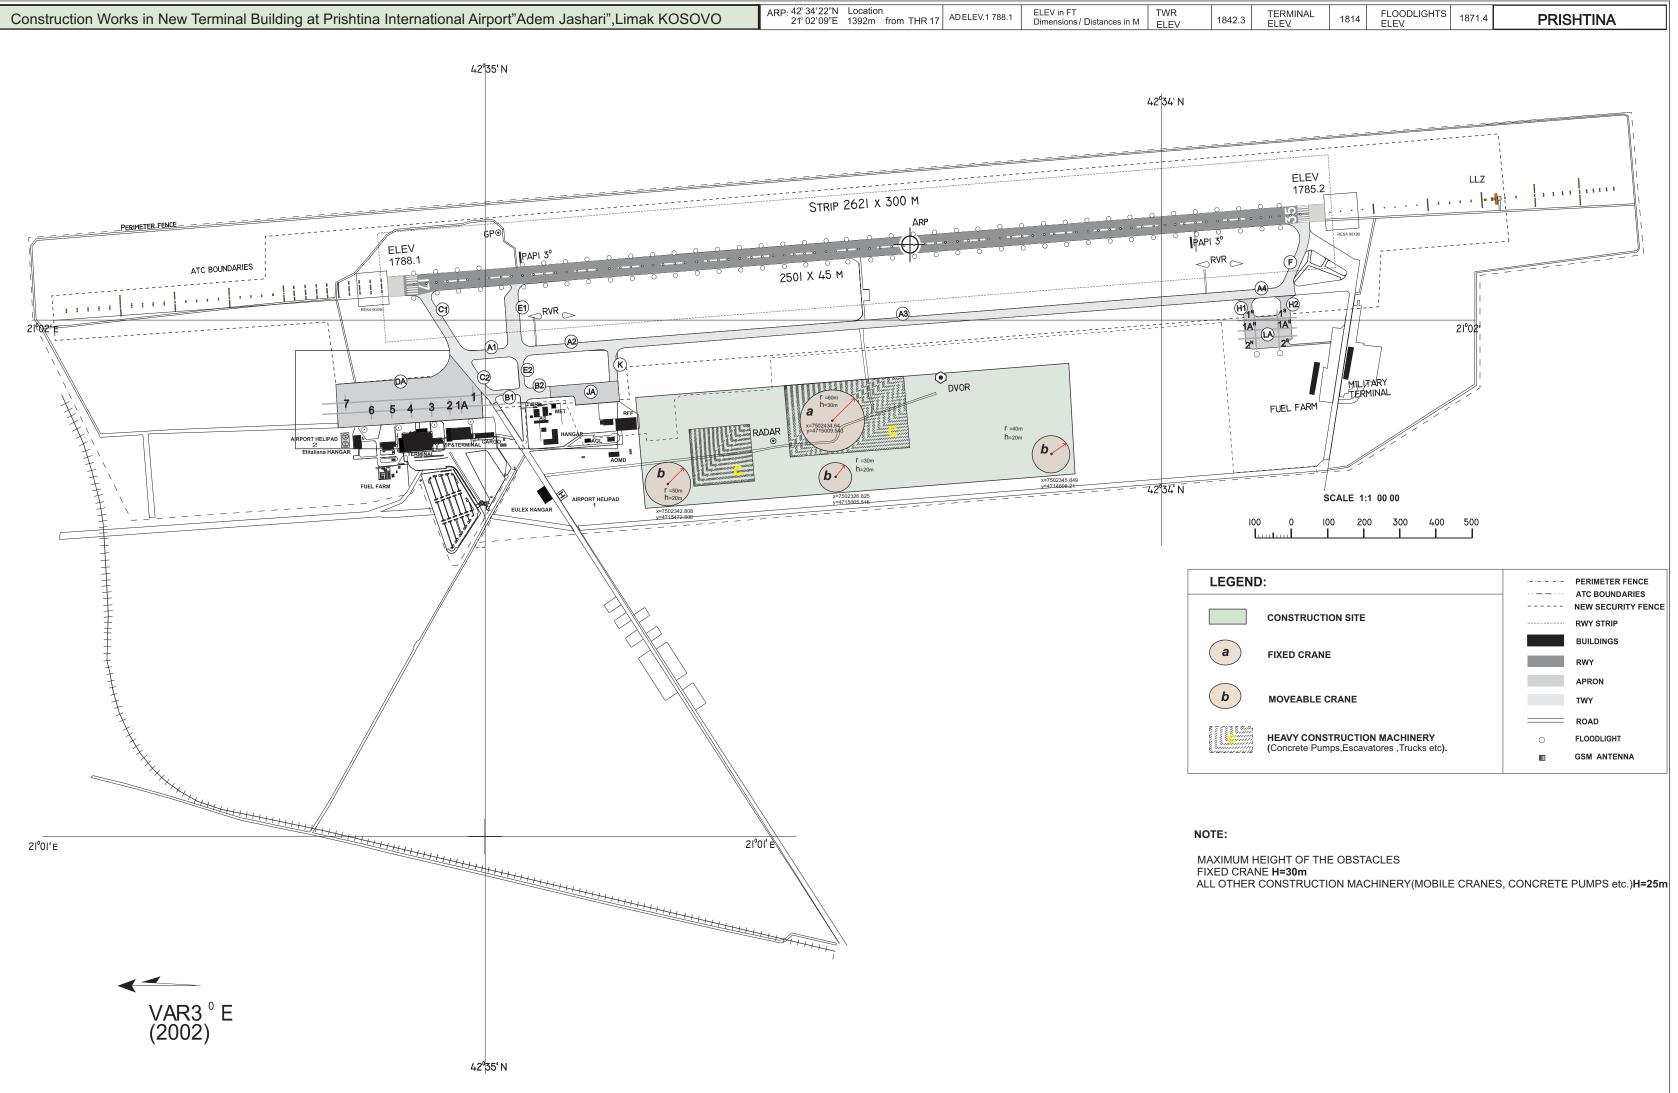

## Construction Works in New Terminal Building at Prishtina International Airport "Adem Jashari", Limak Kosovo

Constructions works will be carried out in areas between existing RADAR and DVOR/DME location, in safety distance, approximately 200m - west of TWY Alpha center line. This area is dedicated for new Terminal Building, Air Traffic Control Tower and other associated facilities.

In this area, different working machineries, such as: trucks, pumps, moving cranes, fix cranes etc, will be moving around.

Maximum height of this machinery will be from 20 to 30m and from 40 to 60m radius.

All these works will be carried out in accordance with safety procedures and will not have effects on operation. However airspace users will be simultaneously informed and updated about possible obstacles on the area where the works are taking place.